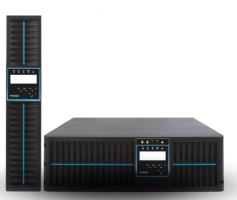

#### ROSSO RTD SERIES 6000VA - 10000VA

With its Power Factor 1, the ROSSO Power RTD Series delivers the highest active power for the same KVA. The Compact version with batteries included is the simplest choice for server protection.

## ROSSO TDD SERIES

The Ideal UPS for applications that require extended battery operation and for medium-voltage substations. It's advanced technology maximizes battery life and ensures high efficiency