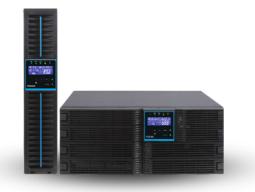

#### ROSSO RTD SERIES 6000VA - 10000VA

With its Power Factor 1, the ROSSO Power RTD Series delivers the highest active power for the same KVA. The Compact version with batteries included is the simplest choice for server protection.

## ROSSO TDD SERIES

The Ideal UPS for applications that require extended battery operation and for medium-voltage substations. It's advanced technology maximizes battery life and ensures high efficiency