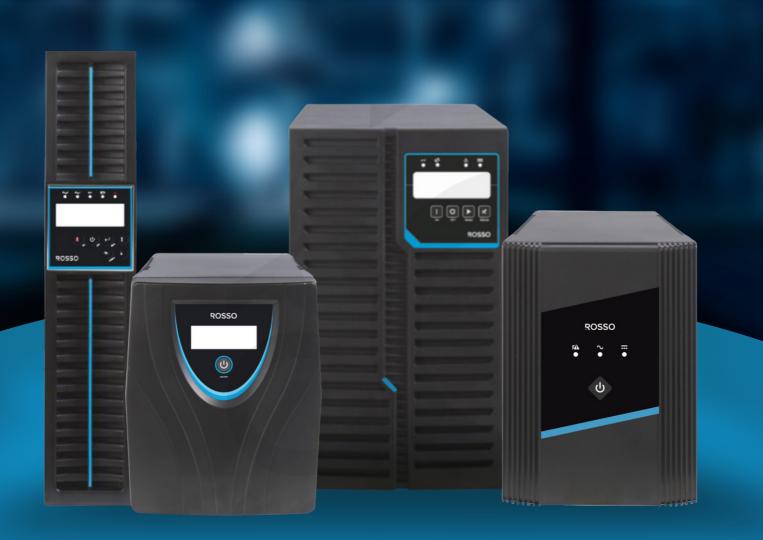

POWER ON WITH 

EXPERIENCE A RANGE OF UNINTERRUPTIBLE POWER SUPPLY PRODUCTS BY ROSSO.

## ROSSO TD SERIES

Perfect for Small Offices, Commercial uses, Networking, Healthcare, Industrial uses and Surveillance uses.

#### ROSSO RTD SERIES 6000VA - 10000VA

With its Power Factor 1, the ROSSO Power RTD Series delivers the highest active power for the same KVA. The Compact version with batteries included is the simplest choice for server protection.

### ROSSO TL SERIES 550VA - 2000VA

Based on more than 20 years of experience in line-interactive technology, The ROSSO TL Series combines the most up-to-date technologies and the highest reliability of the market.