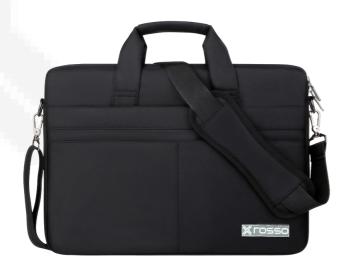

ROSSO SLEEVES - Regular Series
ROSS-SL-0168#
SIZE AVAILABLE 13.3", 14.1" AND 15.6"

Front pocket for each access two zippers padded sleeve for better protection.

ROSSO SHOULDER BAG - Executive Series ROSS-SH-0623# FIT FOR LAPTOP 15.6"

Detachable shoulder strap with trolley slot at back easy to carry during the trip padded inside pocket for better protection padded laptop compartment organization inside pocket padded shoulder straps