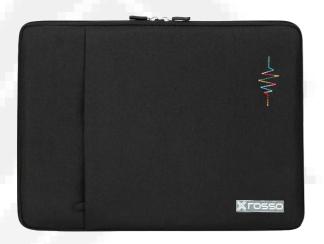

ROSSO SLEEVES - Regular Series
ROSS-SL-0168#
SIZE AVAILABLE 13.3", 14.1" AND 15.6"

Front pocket for each access two zippers padded sleeve for better protection.

ROSSO SHOULDER BAG - Executive Series ROSS-SH-0623# FIT FOR LAPTOP 15.6"