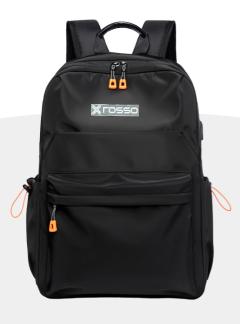

# ROSSO BACKPACK - Corporate Series ROSS-BK-0310# FIT FOR LAPTOP 15.6"

USB charging porter with trolley slot at back easy to carry during the trip reinforcement in the joint points adding durability padded laptop compartment padded shoulder straps two side thick mesh pockets with string closing little color decoration make it special.