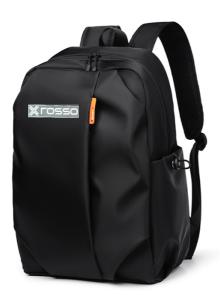

# ROSSO BACKPACK - Sport Series ROSS-BK-0610# FIT FOR LAPTOP 15.6"

hidden USB charging porter reinforcement in the joint points adding durability padded laptop compartment padded shoulder straps two side thick mesh pockets with string closing backside anti-theft pocket