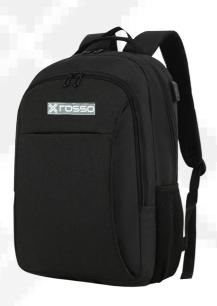

# ROSSO BACKPACK - Corporate Series ROSS-BK-0310# FIT FOR LAPTOP 15.6"

USB charging porter with trolley slot at back easy to carry during the trip reinforcement in the joint points adding durability padded laptop compartment padded shoulder straps two side thick mesh pockets with string closing little color decoration make it special.