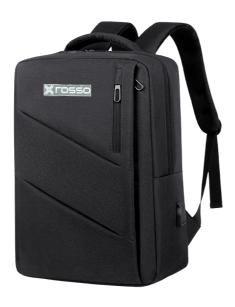

#### ROSSO BACKPACK - Executive Series ROSS-BK-0069#

FIT FOR LAPTOP 15.6"

fit for laptop15.6" usb charging porter with trolley slot at back easy to carry during the trip reinforcement in the joint points adding durability padded laptop compartment organization inside pocket padded shoulder straps reflective stripes big loading capacity.