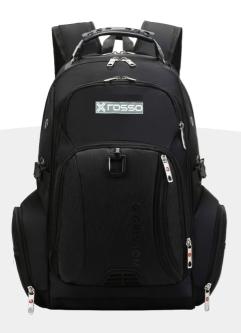

# ROSSO BACKPACK - Regular Series ROSS-BK-0082# FIT FOR LAPTOP 15.6"

USB charging porter with trolleys lot at back easy to carry during the trip reinforcement in the joint points adding durability padded laptop compartment front organization pockets two side thick mesh pockets.

### ROSSO BAGPACK - Cross Series ROSS-BK-0801# FIT FOR LAPTOP 15.6"

USB charging porter with trolleys lot at back easy to carry during the trip reinforcement in the joint points adding durability padded laptop compartment organization inside pocket padded shoulder straps.