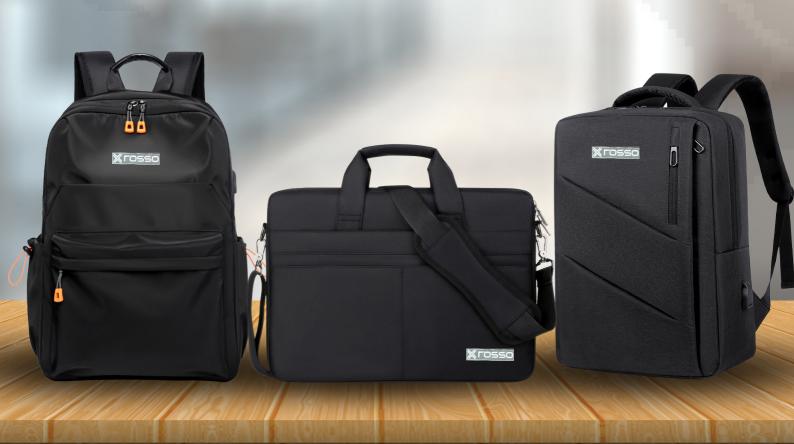

# YOUR DIGITAL LIFE ON THE GO

Comfort, Sleek & Stylish

High quality laptop bags with paded handles.

**Choose Comfort & Sleek, Choose Rosso** 

www.rossogruppo/lifestyle