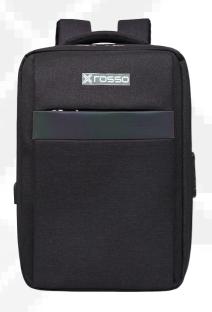

# ROSSO BACKPACK - Regular Series ROSS-BK-0082# FIT FOR LAPTOP 15.6"

USB charging porter with trolleys lot at back easy to carry during the trip reinforcement in the joint points adding durability padded laptop compartment front organization pockets two side thick mesh pockets.